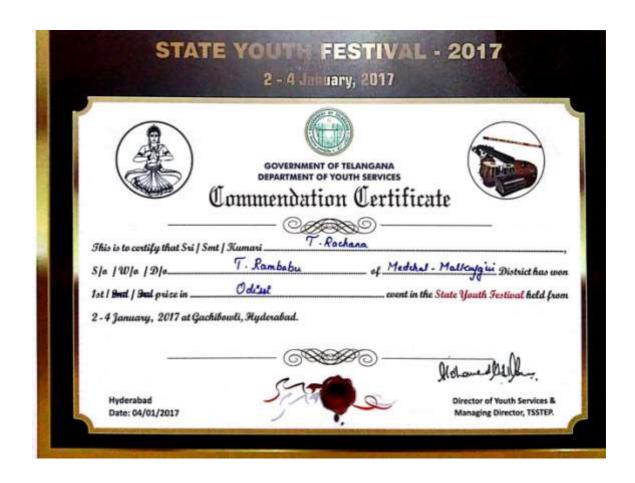

|                           |                                |
| पुत्र/सुपुत्री ।        |                            | इवेंट) में 21वें राष्ट्रीय बुवा महोत्सव (12                     | 2 स १६ जनवरा, 2017), राहत | क, हारबाना में भाग लिया।       |
| पुत्र/सुपुत्रा ।<br>हिए | 144                        | 0                                                               |                           |                                |
|                         | AAL .                      | mhs                                                             |                           | D3+1-4                         |
|                         | Dr. A. K. Dobey            | Prof. B. K. Punia                                               | . 8                       | Dr. K. K. Khandelwal           |