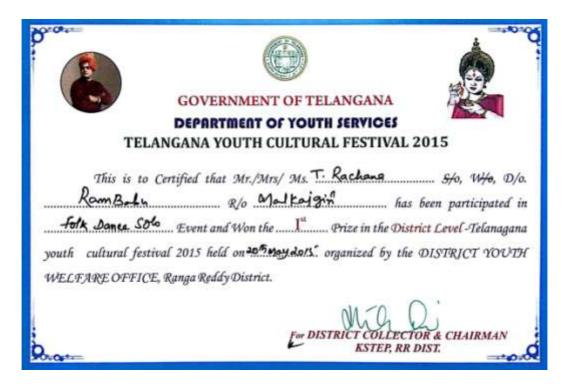

|                                |
| पुत्र/सुपुत्री ।        |                            | इवेंट) में 21वें राष्ट्रीय बुवा महोत्सव (12                     | 2 स १६ जनवरा, 2017), राहत | क, हारबाना में भाग लिया।       |
| पुत्र/सुपुत्रा ।<br>हिए | 144                        | 0                                                               |                           |                                |
|                         | AAL .                      | mhs                                                             |                           | D3+1-4                         |
|                         | Dr. A. K. Dobey            | Prof. B. K. Punia                                               | . 8                       | Dr. K. K. Khandelwal           |