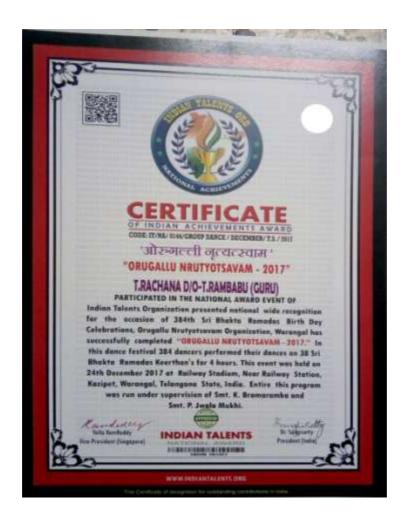

ALL INDIA MULTI-LINGUAL DRAMA, DANCE, MUSIC CONTEST / FEST

GLOBAL HARMONY 2017

Akhil Bharatiya Sanskrutik Sangh, Pune