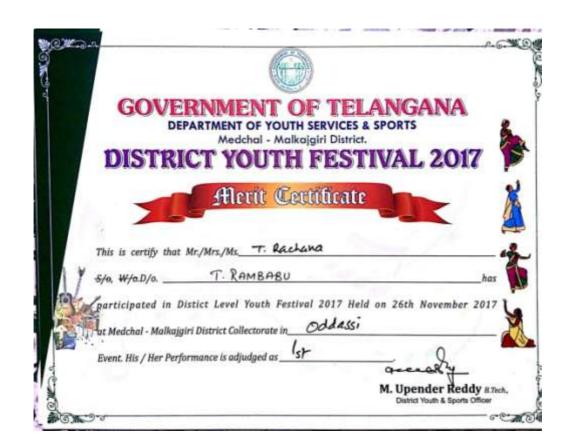

|                                |
| पुत्र/सुपुत्री ।        |                            | इवेंट) में 21वें राष्ट्रीय बुवा महोत्सव (12                     | 2 स १६ जनवरा, 2017), राहत | क, हारबाना में भाग लिया।       |
| पुत्र/सुपुत्रा ।<br>हिए | 144                        | 0                                                               |                           |                                |
|                         | AAL .                      | mhs                                                             |                           | D3+1-4                         |
|                         | Dr. A. K. Dobey            | Prof. B. K. Punia                                               | . 8                       | Dr. K. K. Khandelwal           |