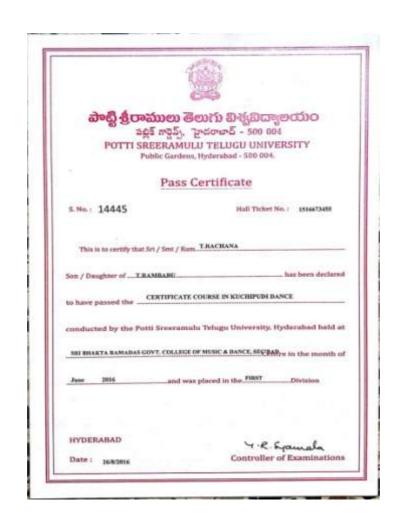

| ARATAN ATYAM     | Lenguage/Style         |                                                           |
| CID States of Parks Charles Ch | Jackson 1 - Special 2 - Smilled 1 - Smille | Ages 3.          | Glierfut<br>Send Rajud | Organised by :<br>USSNA Academy,<br>INDIA Ph.: 9412933944 |







|                         | W K                        | 21 truchte                                                      | 1)                        |                                |
|-------------------------|----------------------------|-----------------------------------------------------------------|---------------------------|--------------------------------|
|                         | 21 <sup>st</sup> NA        | ावां राष्ट्रीय युवा व<br>ATIONAL YOUT<br>CATE OF PARTICIPATION/ | H FESTIVA                 | Sr. No. 2466                   |
|                         | Certified that Mr/Ms.      | T. Rachena                                                      |                           |                                |
|                         | ther of Sh. T.             | 2007