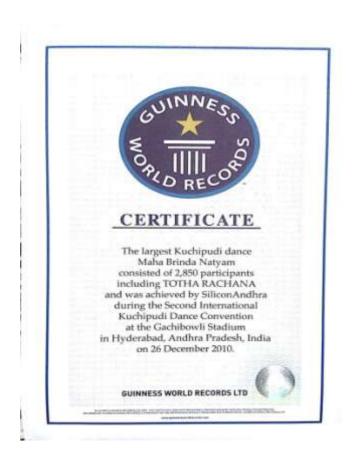

|                                |
| पुत्र/सुपुत्री ।        |                            | इवेंट) में 21वें राष्ट्रीय बुवा महोत्सव (12                     | 2 स १६ जनवरा, 2017), राहत | क, हारबाना में भाग लिया।       |
| पुत्र/सुपुत्रा ।<br>हिए | 144                        | 0                                                               |                           |                                |
|                         | AAL .                      | mhs                                                             |                           | D3+1-4                         |
|                         | Dr. A. K. Dobey            | Prof. B. K. Punia                                               | . 8                       | Dr. K. K. Khandelwal           |